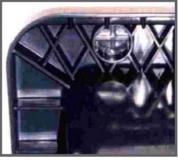

### Comb-type frontal receiver

- Deeper combs ensure optimum accommodation by the lifting device and facilitate the use of side loaders
- Additional honeycomb / diamond texture for high safety and a long service life
- Eight webs in the chip nest ensure reliable chip positioning
- Comb design according to DIN or AFNOR, DU receiver (Diamond) as an optional extra