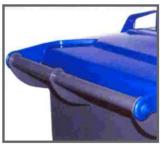

#### Handle bar

- Optimised ergonomic design by larger tube diameter

Lid with lip handle