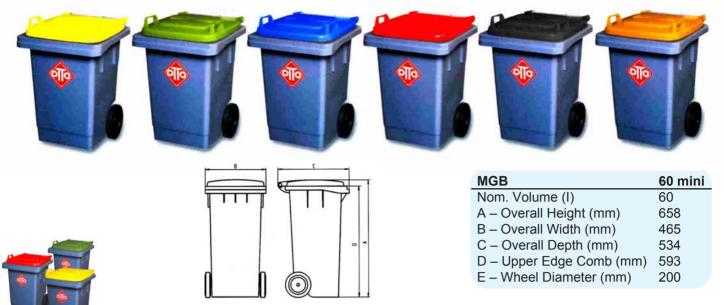

## Otto 2-Wheel Mini Plastic Collection

Small in Size. Huge in Qualities.

# 2-Wheel Mini Waste Containers

### **Plastics for quality and economic efficiency**

Superior material quality and workmanship, low dead weight, user friendly: these are the outstanding features of the wheeled plastic containers made by OTTO.